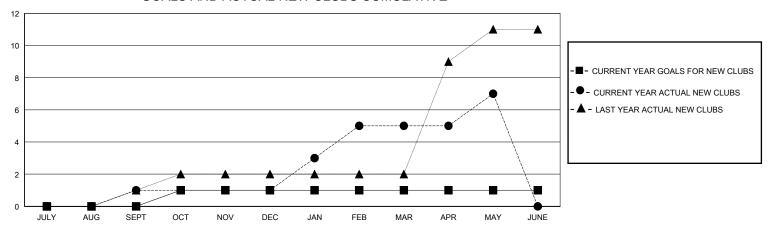

## District 301D1

Results as of: 5/31/2024

| GMT <sup>.</sup> | LOCATION PHILIPPINES | GMT CA |
|------------------|----------------------|--------|

|                       | Club          | s         |               |                       | Men                     | nbers                   |                                                    |  |
|-----------------------|---------------|-----------|---------------|-----------------------|-------------------------|-------------------------|----------------------------------------------------|--|
| RESULTS FOR 2023-2024 |               |           |               | RESULTS FOR 2023-2024 |                         |                         |                                                    |  |
| QUARTER               | NEW CLUB GOAL | NEW CLUBS | DROPPED CLUBS | QUARTER MEN           | MBER GROWTH NET<br>GOAL | MEMBER GROWTH<br>ACTUAL | DROPPED<br>MEMBERS ACTUAL<br>(including transfers) |  |
| JULY/AUG/SEPT         | 0             | 1         | 0             | JULY/AUG/SEPT         | 0                       | 164                     | 57                                                 |  |
| OCT/NOV/DEC           | 1             | 0         | 4             | OCT/NOV/DEC           | 20                      | 56                      | 140                                                |  |
| JAN/FEB/MAR           | 0             | 4         | 0             | JAN/FEB/MAR           | 0                       | 193                     | 46                                                 |  |
| APR/MAY/JUNE          | 0             | 2         | 0             | APR/MAY/JUNE          | 0                       | 55                      | 87                                                 |  |

## GOALS AND ACTUAL NEW CLUBS CUMULATIVE