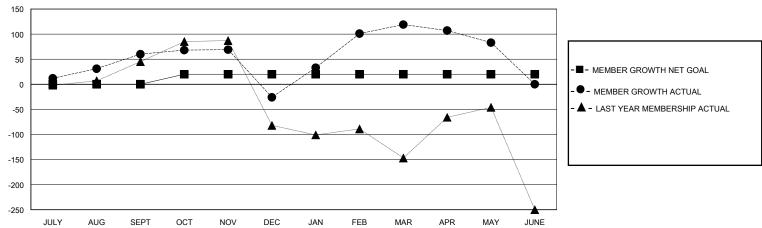

## District 301D1

Results as of: 5/31/2024

| GMT <sup>.</sup> | LOCATION PHILIPPINES | GMT CA |
|------------------|----------------------|--------|

|                       | Club          | s         |               |                       | Men                     | nbers                   |                                                    |  |
|-----------------------|---------------|-----------|---------------|-----------------------|-------------------------|-------------------------|----------------------------------------------------|--|
| RESULTS FOR 2023-2024 |               |           |               | RESULTS FOR 2023-2024 |                         |                         |                                                    |  |
| QUARTER               | NEW CLUB GOAL | NEW CLUBS | DROPPED CLUBS | QUARTER MEN           | MBER GROWTH NET<br>GOAL | MEMBER GROWTH<br>ACTUAL | DROPPED<br>MEMBERS ACTUAL<br>(including transfers) |  |
| JULY/AUG/SEPT         | 0             | 1         | 0             | JULY/AUG/SEPT         | 0                       | 164                     | 57                                                 |  |
| OCT/NOV/DEC           | 1             | 0         | 4             | OCT/NOV/DEC           | 20                      | 56                      | 140                                                |  |
| JAN/FEB/MAR           | 0             | 4         | 0             | JAN/FEB/MAR           | 0                       | 193                     | 46                                                 |  |
| APR/MAY/JUNE          | 0             | 2         | 0             | APR/MAY/JUNE          | 0                       | 55                      | 87                                                 |  |

## GOALS AND ACTUAL MEMBERS CUMULATIVE

| DROPPED CLUBS: 4 |     | 44 CLUBS OF 65 ADDED 1 OR MORE<br>NEW MEMBERS | GENDER DISTRIBUTION        |              |     |
|------------------|-----|-----------------------------------------------|----------------------------|--------------|-----|
|                  |     |                                               | MALE                       | 803 (46.74%) |     |
|                  |     |                                               | FEMALE                     | 912 (53.08%) |     |
| DROPPED MEMBERS  |     |                                               |                            | . ,          |     |
| DECEASED         | 7   | CLICK HERE FOR CUMULATIVE                     | TOTAL FAMILY UNIT MEMBERS  |              | 586 |
| CLUB CANCELLED   | 71  | MEMBERSHIP DATA                               | FAMILY MEMBERS PAYING HALF |              | 007 |
| OTHER            | 252 |                                               |                            |              | 367 |
| TOTAL            | 330 |                                               |                            |              |     |